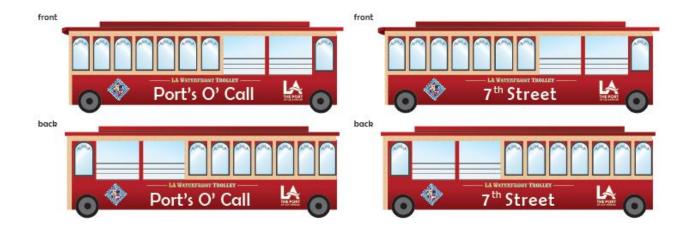

## **Port Notes**

- 1. DoubleTree is together (no space between Double and Tree)
- 2. It's Ports O' Call not Port's O' Call (lose the apostrophe in Ports).
- 3. The 1<sup>st</sup> sign for Battleship IOWA it runs together with the Port of LA logo (it looks like the word Battleship Iowa needs to be shifted to the left a little?)....
- 4. It looks like all of the PBID and Port of LA logos are a little off I would start them as far left and as far right as possible (in the same place for all signs and some signs like Sampson Way and Cabrillo Beach look different, the logos aren't spread out like the others).

-Cabrillo Beach.jpg-

-Double Tree and More.jpg

-Ports O Call.jpg

-Attachments:

| Cabrillo Beach.jpg       | 85.7 KB |
|--------------------------|---------|
| Double Tree and More.jpg | 96.1 KB |
| Ports O Call.jpg         | 94.0 KB |